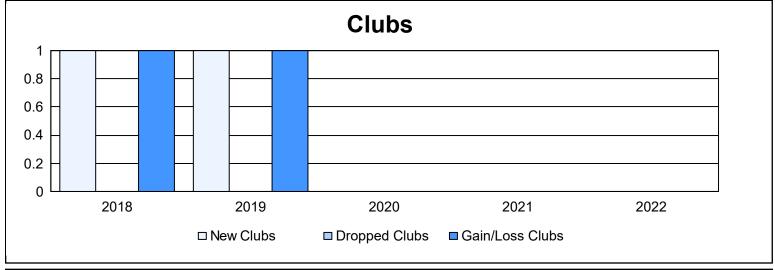

District 112 A

As of June 2022 Cumulative

| Year      | New<br>Clubs | Dropped<br>Clubs | Gain/<br>Loss<br>Clubs | New<br>Members | Charter<br>Members | Reinstate<br>Members | Transfer<br>Members | Total<br>Member<br>Added | Total<br>Members<br>Dropped | Gain/<br>Loss<br>Members |
|-----------|--------------|------------------|------------------------|----------------|--------------------|----------------------|---------------------|--------------------------|-----------------------------|--------------------------|
| 2017-2018 | 1            | 0                | 1                      | 48             | 26                 | 0                    | 0                   | 74                       | 77                          | -3                       |
| 2018-2019 | 1            | 0                | 1                      | 90             | 26                 | 2                    | 4                   | 122                      | 104                         | 18                       |
| 2019-2020 | 0            | 0                | 0                      | 70             | 1                  | 0                    | 1                   | 72                       | 77                          | -5                       |
| 2020-2021 | 0            | 0                | 0                      | 30             | 10                 | 78                   | 0                   | 118                      | 154                         | -36                      |
| 2021-2022 | 0            | 0                | 0                      | 62             | 0                  | 0                    | 1                   | 63                       | 71                          | -8                       |
| Average   | 0            | 0                | 0                      | 60             | 13                 | 16                   | 1                   | 90                       | 97                          | -7                       |