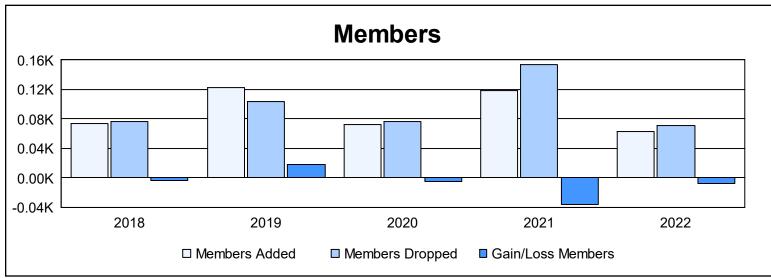

District 112 A

As of June 2022 Cumulative

| Year      | New<br>Clubs | Dropped<br>Clubs | Gain/<br>Loss<br>Clubs | New<br>Members | Charter<br>Members | Reinstate<br>Members | Transfer<br>Members | Total<br>Member<br>Added | Total<br>Members<br>Dropped | Gain/<br>Loss<br>Members |
|-----------|--------------|------------------|------------------------|----------------|--------------------|----------------------|---------------------|--------------------------|-----------------------------|--------------------------|
| 2017-2018 | 1            | 0                | 1                      | 48             | 26                 | 0                    | 0                   | 74                       | 77                          | -3                       |
| 2018-2019 | 1            | 0                | 1                      | 90             | 26                 | 2                    | 4                   | 122                      | 104                         | 18                       |
| 2019-2020 | 0            | 0                | 0                      | 70             | 1                  | 0                    | 1                   | 72                       | 77                          | -5                       |
| 2020-2021 | 0            | 0                | 0                      | 30             | 10                 | 78                   | 0                   | 118                      | 154                         | -36                      |
| 2021-2022 | 0            | 0                | 0                      | 62             | 0                  | 0                    | 1                   | 63                       | 71                          | -8                       |
| Average   | 0            | 0                | 0                      | 60             | 13                 | 16                   | 1                   | 90                       | 97                          | -7                       |